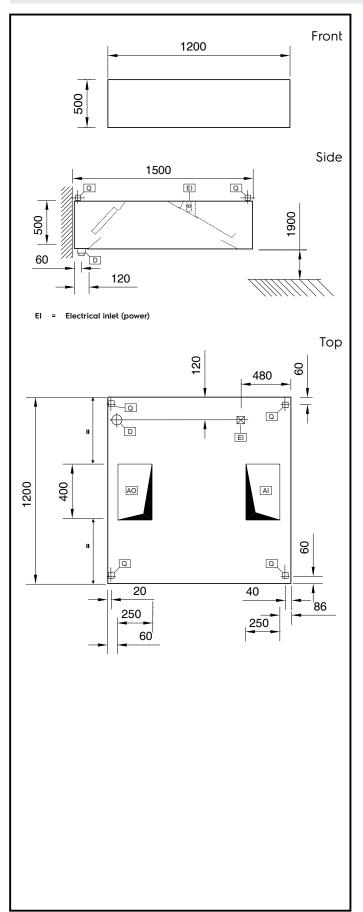

# Ventilation Equipment 304 S\_S Wall Hood+Filter+Lamps 1200x1500mm

| Electric                                             |                              |
|------------------------------------------------------|------------------------------|
| Supply voltage:<br>641257 (STPF1512)<br>Total Watts: | 220 V/1N ph/50 Hz<br>0.12 kW |
| Capacity:                                            |                              |
| Supply capacity:                                     | 1500 m³/h                    |
| Key Information:                                     |                              |
| External dimensions, Width:                          | 1200 mm                      |
| External dimensions, Depth:                          | 1500 mm                      |
| External dimensions, Height:                         | 500 mm                       |
| Net weight:                                          | 93 kg                        |
| Air Emission:                                        |                              |

2000 mc/h

Air capacity:

Ventilation Equipment 304 S\_S Wall Hood+Filter+Lamps 1200x1500mm