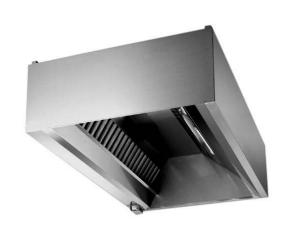

## Ventilation Equipment 304 S\_S Wall Hood+Filter+Lamps 1200x1500mm

641257 (STPF1512)

304 stainless steel Wall Hood with filters and lamps

### Item No.

Compensating-Flow Exhaust System (air inlet from outdoors). Constructed in 304 AISI stainless steel. Equipped with labyrinth filters in 304 AISI stainless steel, blind panels in 304 AISI stainless steel, fluorescent lights, grease collecting trough all around and condensate collecting tray.

#### **Main Features**

- External panels with upturned edges to avoid injuries.
- Heating and air conditioning costs reduced thanks to the compensated air flow.
- Low noise level.

#### Construction

- Outlet holes are sized in order to minimize drops in pressure.
- Labyrinth filters guarantee constant filtration to avoid clogging and to protect against fire.
- Perimetral gutter with drain hole to transfer grease into a 304 AISI container.
- 304 AISI stainless steel labyrinth filters easily removable for cleaning.
- Built-in lighting with protective screen.
- Optional accessory: air intake Plenum, which is insulated to avoid condensation.
- Rear exhaust with filters and front air intake through a narrow slot sized to obtain the correct induction effect.
- Perforated panel inside the intake circuit guarantees a perfect and uniform air distribution.
- Completely insulated intake area to avoid external condensation.
- Two separate air circuits (extraction and intake) to reduce the quantity of treated air released in the environment.
- Entirely constructed in 304 AISI stainless steel.